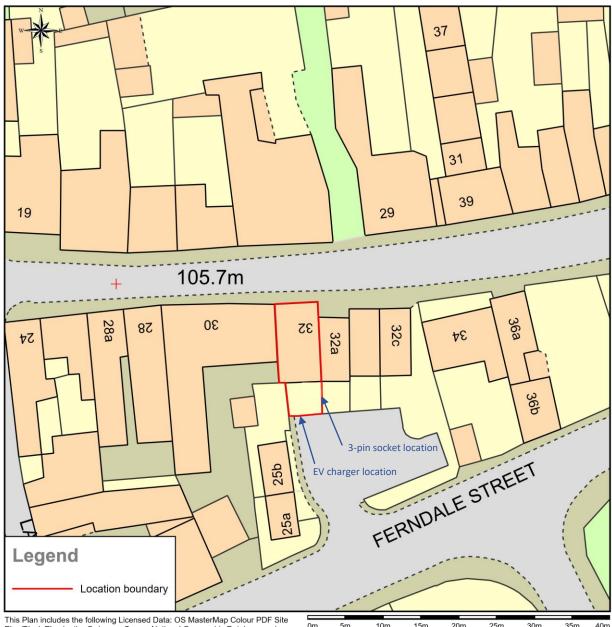

## Site Plan/Block Plan/Block Plan of sn77aa

This Plan includes the following Licensed Data: OS MasterMap Colour PDF Site Plan/Block Plan by the Ordnance Survey National Geographic Database and incorporating surveyed revision available at the date of production. Reproduction in whole or in part is prohibited without the prior permission of Ordnance Survey. The representation of a road, track or path is no evidence of a right of way. The representation of features, as lines is no evidence of a property boundary. © Crown copyright and database rights, 2016. Ordnance Survey 0100031673

Scale: 1:500, paper size: A4

32 London Street